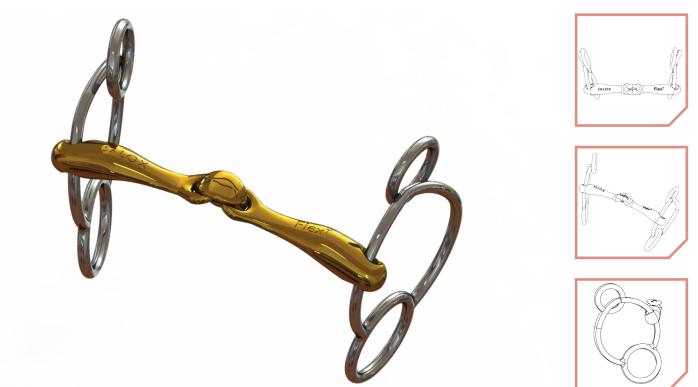

## Turtle Tactio with Flex Universal

Available in 16mm (7011-U-TTO)

Specifically engineered to accommodate the larger or sensitive tongue. Often negates the need to shut the mouth.

The Universal cheek provides a number of rein options including the option of a curb strap. But whatever option you choose, the flattened underside of the cannons with their anatomy-inspired recesses are held parallel to the tongue whatever riding activity you enjoy.